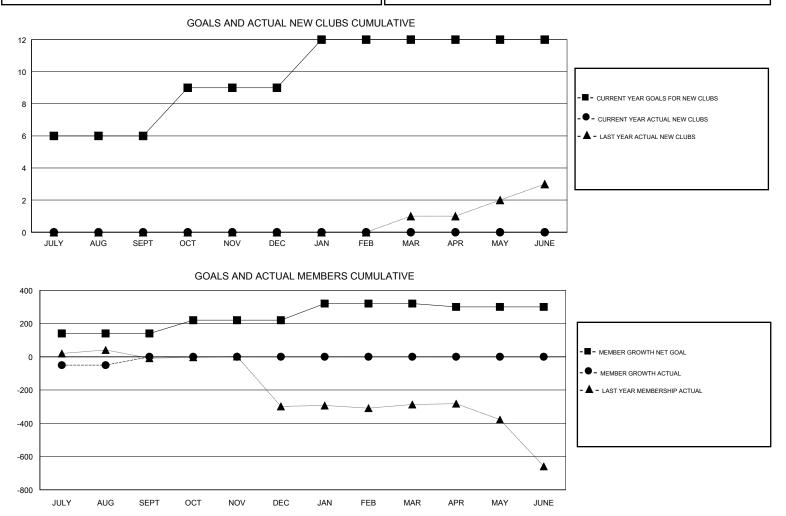

## VASUDEV VALAWALKAR GMT:

| GMT: VASUDEV          | / VALAWALKAR  |           | LOCAT         | INDIA                 |                           |                         | GMT CA                                             |
|-----------------------|---------------|-----------|---------------|-----------------------|---------------------------|-------------------------|----------------------------------------------------|
|                       | Club          | s         |               | Members               |                           |                         |                                                    |
| RESULTS FOR 2017-2018 |               |           |               | RESULTS FOR 2017-2018 |                           |                         |                                                    |
| QUARTER               | NEW CLUB GOAL | NEW CLUBS | DROPPED CLUBS | QUARTER               | MEMBER GROWTH NET<br>GOAL | MEMBER GROWTH<br>ACTUAL | DROPPED<br>MEMBERS ACTUAL<br>(including transfers) |
| JULY/AUG/SEPT         | 6             | 0         | 0             | JULY/AUG/SEPT         | 140                       | 16                      | 66                                                 |
| OCT/NOV/DEC           | 3             | 0         | 0             | OCT/NOV/DEC           | 80                        | 0                       | 0                                                  |
| JAN/FEB/MAR           | 3             | 0         | 0             | JAN/FEB/MAR           | 100                       | 0                       | 0                                                  |
| APR/MAY/JUNE          | 0             | 0         | 0             | APR/MAY/JUNE          | -20                       | 0                       | 0                                                  |